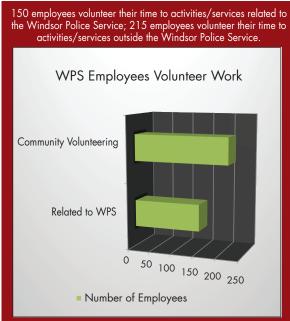

Listed below is a snapshot of some of the census results. Please see the Windsor Police Service Website for a detailed Census report:

http://www.police.windsor.on.ca/

Ot all respondents, 17.3% indicated they spoke another language. In total, there were 28 different languages in which respondents reported they were able to communicate fluently. The top three most frequently reported languages other than English were Arabic, Italian, and Spanish.