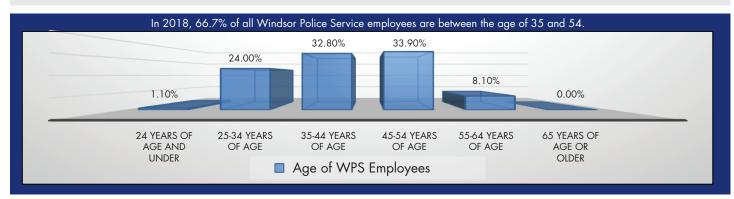

# WINDSOR POLICE SERVICE 2018 CENSUS

The 2018 Windsor Police Service Workplace Census was released to 591 employees, which is a representation of 95.1% of all WPS employees. 584 WPS employees completed the census; 416 sworn members and 168 civilian members.