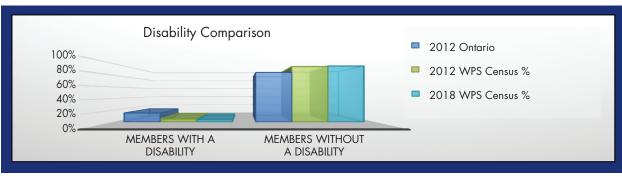

4.3% of all Windsor Police Service employees classify themselves as having a disability as defined by the Ontario Human Rights Code.