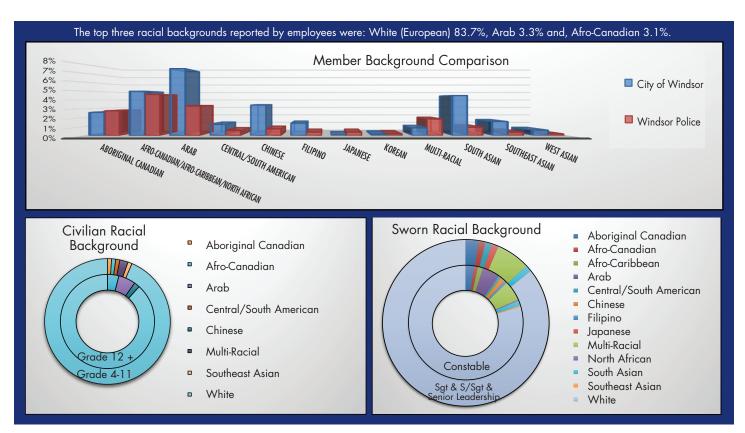

Listed below is a snapshot of some of the census results. Please see the Windsor Police Service Website for a detailed Census report:

http://www.police.windsor.on.ca/

Ot all respondents, 17.3% indicated they spoke another language. In total, there were 28 different languages in which respondents reported they were able to communicate fluently. The top three most frequently reported languages other than English were Arabic, Italian, and Spanish.