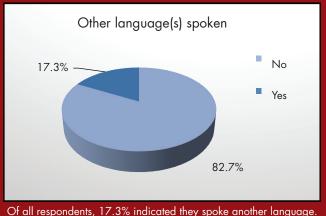

Listed below is a snapshot of some of the census results. Please see the Windsor Police Service Website for a detailed Census report:

http://www.police.windsor.on.ca/

Ot all respondents, 17.3% indicated they spoke another language. In total, there were 28 different languages in which respondents reported they were able to communicate fluently. The top three most frequently reported languages other than English were Arabic, Italian, and Spanish.