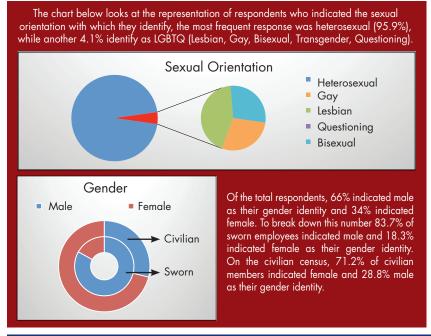

Listed below is a snapshot of some of the census results. Please see the Windsor Police Service Website for a detailed Census report:

http://www.police.windsor.on.ca/

Ot all respondents, 17.3% indicated they spoke another language. In total, there were 28 different languages in which respondents reported they were able to communicate fluently. The top three most frequently reported languages other than English were Arabic, Italian, and Spanish.