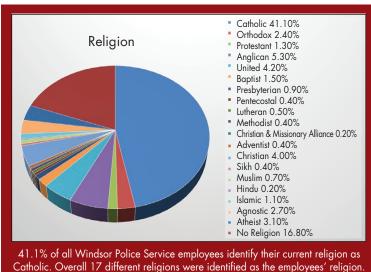

released to 591 employees, which is a representation of 95.1% of all WPS employees. 584 WPS employees completed the census; 416 sworn members and 168 civilian members.

The data collected from the Windsor Police Service Census will assist in verifying, measuring and addressing the progress related to staff diversity. It will also allow us to proactively recognize opportunity for improvement and growth.

The Windsor Police Service values the on-going commitment of progressive leaders, committed to diversity and inclusion and being representative of our community in achieving organizational goals and strategic objectives.

Listed below is a snapshot of some of the census results. Please see the Windsor Police Service Website for a detailed Census report:

http://www.police.windsor.on.ca/







Ot all respondents, 17.3% indicated they spoke another language. In total, there were 28 different languages in which respondents reported they were able to communicate fluently. The top three most frequently reported languages other than English were Arabic, Italian, and Spanish.



4.3% of all Windsor Police Service employees classify themselves as having a disability as defined by the Ontario Human Rights Code.













## WINDSOR POLICE SERVICE

#### WINDSOR POLICE SERVICE HEADQUARTERS

150 Goyeau Street P.O. Box 60

Windsor, ON N9A 6J5 Tel: 519.255.6700 Fax: 519.255.6191

Email: info@police.windsor.on.ca

Major F.A. Tilston Armoury & Police Training Centre 4007 Sandwich Street Windsor, ON N9C 1C3 Tel: 519.971.7301

#### COLLISION REPORTING CENTRE

2696 Jefferson Blvd. Windsor,